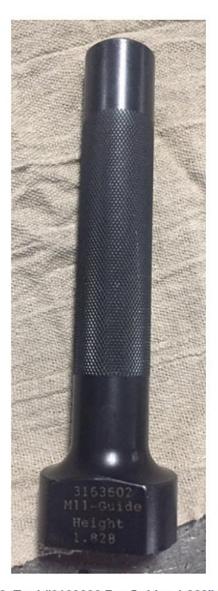

Figure 1. Tool #3823946 Used Valves Uninstalled

Over time it was determined an easier, much more effective installation could be made with the valves installed. Tooling was developed for that process for both the shorter and longer installed valve guides, which allowed the tools to bottom out on the cylinder head. Those tools are available with Cummins Part #3163602 and Part #3163603 as shown in **Figure 2**.

Figure 2. Tool #3163602 For Guides 1.828" Height

É**Part** #3163602, valve stem seal installer should be used to install Part #4003965 seals on 1.828ö high guides.

É**Part #3163603**, valve stem seal installer should be used to install Part #4003965 seals on 1.079ö high guides.